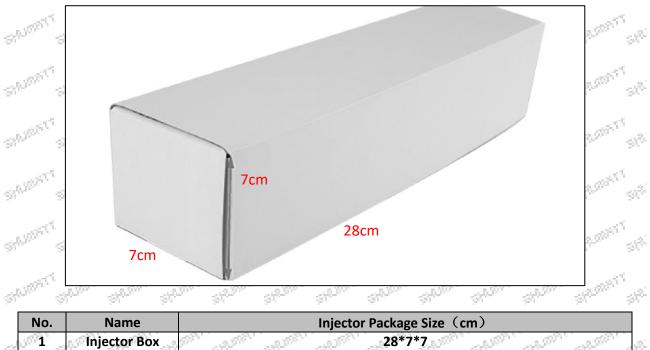

### **1.8.0445120239 Injector's Packing List and Package Size**

39<sup>90</sup> .39<sup>90</sup>

NURRY'

| (1) Injector                                                                                                                                                                                                                                                                                                                                                                                                                                                                                                                                                                                                                                                                                                                                                                                                                                                                                                                                                                                                                                                                                                                                                                                                                                                                                                                                                                                                                                                                                                                                                                                                                                                                                                                                                                                                                                                                                                                                                                                                                                                                                                                   | Spare Parts List                                        | 1 1 1 1 1                                                                                                | the the the                                                                                   |
|--------------------------------------------------------------------------------------------------------------------------------------------------------------------------------------------------------------------------------------------------------------------------------------------------------------------------------------------------------------------------------------------------------------------------------------------------------------------------------------------------------------------------------------------------------------------------------------------------------------------------------------------------------------------------------------------------------------------------------------------------------------------------------------------------------------------------------------------------------------------------------------------------------------------------------------------------------------------------------------------------------------------------------------------------------------------------------------------------------------------------------------------------------------------------------------------------------------------------------------------------------------------------------------------------------------------------------------------------------------------------------------------------------------------------------------------------------------------------------------------------------------------------------------------------------------------------------------------------------------------------------------------------------------------------------------------------------------------------------------------------------------------------------------------------------------------------------------------------------------------------------------------------------------------------------------------------------------------------------------------------------------------------------------------------------------------------------------------------------------------------------|---------------------------------------------------------|----------------------------------------------------------------------------------------------------------|-----------------------------------------------------------------------------------------------|
| No.                                                                                                                                                                                                                                                                                                                                                                                                                                                                                                                                                                                                                                                                                                                                                                                                                                                                                                                                                                                                                                                                                                                                                                                                                                                                                                                                                                                                                                                                                                                                                                                                                                                                                                                                                                                                                                                                                                                                                                                                                                                                                                                            | 1 . S. 1 . S.                                           | -2 <sup>2</sup> -2 <sup>2</sup>                                                                          | all all 3 all all                                                                             |
| and Simage                                                                                                                                                                                                                                                                                                                                                                                                                                                                                                                                                                                                                                                                                                                                                                                                                                                                                                                                                                                                                                                                                                                                                                                                                                                                                                                                                                                                                                                                                                                                                                                                                                                                                                                                                                                                                                                                                                                                                                                                                                                                                                                     |                                                         |                                                                                                          |                                                                                               |
| Name                                                                                                                                                                                                                                                                                                                                                                                                                                                                                                                                                                                                                                                                                                                                                                                                                                                                                                                                                                                                                                                                                                                                                                                                                                                                                                                                                                                                                                                                                                                                                                                                                                                                                                                                                                                                                                                                                                                                                                                                                                                                                                                           | Fuel Injector                                           | O-Ring                                                                                                   | Gasket F 00R J01 086                                                                          |
| Description                                                                                                                                                                                                                                                                                                                                                                                                                                                                                                                                                                                                                                                                                                                                                                                                                                                                                                                                                                                                                                                                                                                                                                                                                                                                                                                                                                                                                                                                                                                                                                                                                                                                                                                                                                                                                                                                                                                                                                                                                                                                                                                    | Fuel injector part number: 0445120239                   | Ensure to meet the<br>standard of the sealing<br>performance between the injector<br>and the engine<br>5 | Made of brass, used to ensure the tight fit between the injector cap end and the engine 6     |
| Standinger and the standing of |                                                         |                                                                                                          | ster and ist                                                                                  |
| - All Name All                                                                                                                                                                                                                                                                                                                                                                                                                                                                                                                                                                                                                                                                                                                                                                                                                                                                                                                                                                                                                                                                                                                                                                                                                                                                                                                                                                                                                                                                                                                                                                                                                                                                                                                                                                                                                                                                                                                                                                                                                                                                                                                 | Nozzle Protective Cover Cap                             | Injector House Protective Cover Cap                                                                      | Solenoid Valve Protective Cap                                                                 |
| Description                                                                                                                                                                                                                                                                                                                                                                                                                                                                                                                                                                                                                                                                                                                                                                                                                                                                                                                                                                                                                                                                                                                                                                                                                                                                                                                                                                                                                                                                                                                                                                                                                                                                                                                                                                                                                                                                                                                                                                                                                                                                                                                    | Protect nozzle holes from<br>being polluted and blocked | Protect oil inlet from<br>being polluted and blocked                                                     | Protect the solenoid valve Fotective Cap<br>erminals from being damaged by<br>external forces |
| No.                                                                                                                                                                                                                                                                                                                                                                                                                                                                                                                                                                                                                                                                                                                                                                                                                                                                                                                                                                                                                                                                                                                                                                                                                                                                                                                                                                                                                                                                                                                                                                                                                                                                                                                                                                                                                                                                                                                                                                                                                                                                                                                            |                                                         | 3 <sup>80</sup> 3 <sup>80</sup> 3 <sup>10</sup>                                                          | 9 9 St St                                                                                     |
| and Image and Image                                                                                                                                                                                                                                                                                                                                                                                                                                                                                                                                                                                                                                                                                                                                                                                                                                                                                                                                                                                                                                                                                                                                                                                                                                                                                                                                                                                                                                                                                                                                                                                                                                                                                                                                                                                                                                                                                                                                                                                                                                                                                                            | 10 10 10 10 10 10 10 10 10 10 10 10 10 1                | 57 ST                                                                                                    | site site                                                                                     |
| all all                                                                                                                                                                                                                                                                                                                                                                                                                                                                                                                                                                                                                                                                                                                                                                                                                                                                                                                                                                                                                                                                                                                                                                                                                                                                                                                                                                                                                                                                                                                                                                                                                                                                                                                                                                                                                                                                                                                                                                                                                                                                                                                        |                                                         | and a star and a star                                                                                    | 1.50° - 1.50° - 1.50° - 1.                                                                    |
| Name                                                                                                                                                                                                                                                                                                                                                                                                                                                                                                                                                                                                                                                                                                                                                                                                                                                                                                                                                                                                                                                                                                                                                                                                                                                                                                                                                                                                                                                                                                                                                                                                                                                                                                                                                                                                                                                                                                                                                                                                                                                                                                                           | VCI Anti-rust Bag                                       | Bubble Bag                                                                                               | Injector Packing Box                                                                          |
| Description                                                                                                                                                                                                                                                                                                                                                                                                                                                                                                                                                                                                                                                                                                                                                                                                                                                                                                                                                                                                                                                                                                                                                                                                                                                                                                                                                                                                                                                                                                                                                                                                                                                                                                                                                                                                                                                                                                                                                                                                                                                                                                                    | Prevent fuel injector from<br>rusting                   | Prevent the injector from being<br>damaged by external forces                                            | Place injector and injector accessories                                                       |

(2) Injector Box Size

SHIDAL . 199<sup>77</sup> . 18<sup>53</sup> . 188<sup>56</sup>

Mob/WhatsApp: +86 13410541523 Email:ruby@shumatt.com © 2022 Shenzhen Shumatt Technology Co., Ltd