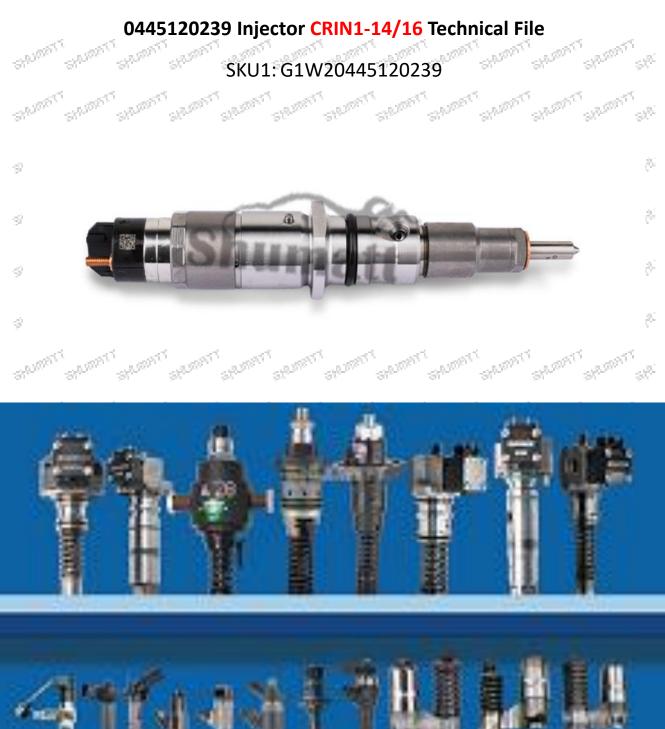

# **SHUMFITT** Shenzhen Shumatt Technology Co., Ltd

0445120239 Injector CRIN1-14/16 Technical File

### 1.0445120239 Injector's Introduction

SHADATT

SHITT Stran, Stran, Stran, Stran - All and a second 1.1. 0445120239 Injector's Basic Information

| State State                                | China made new high quality diesel injector 0445120239 fuel injector CRIN1-14/16 |
|--------------------------------------------|----------------------------------------------------------------------------------|
| and and                                    | and a start a            |
| SKU SKU                                    | G1W20445120239                                                                   |
| SKU                                        |                                                                                  |
| and all all all all all all all all all al |                                                                                  |
| 1.2.0445120239 In                          | jector's Commo bn Part Number                                                    |