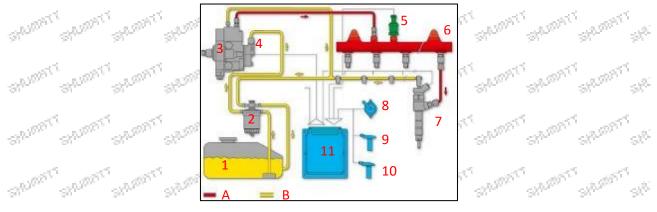

# 2.2.0445120239 Injector's Application Scenarios

Common rail system is an oil supply method refers to the diesel oil from the fuel tank sucked out by the gear pump through the oil-water separator and the gear pump to diesel fine filter, high-pressure pump, common rail pipe, and fuel injector, all together with the closed-loop fuel supply system composed of sensors and ECU that completely separates the generation of injection pressure and the injection process from each other.

|     | 5 25 2                | 6                | Pic                            | : No. 1          |                                | 15    | 25 25                        |
|-----|-----------------------|------------------|--------------------------------|------------------|--------------------------------|-------|------------------------------|
| No. | Name                  | No.              | Name                           | No.              | Name                           | No.   | Name                         |
| 1   | Tank                  | c <sup>5</sup> _ | Common Rail<br>Pressure Sensor | 9                | Engine Crankshaft Sensor       | A     | High Pressure Oil<br>Circuit |
| 2   | Diesel Filter         | 6                | Common Rail Pipe               | 10               | Camshaft Sensor                | BS₽   | Low<br>Pressure Oil Circuit  |
| 3   | High-Pressure<br>Pump | ر<br>۲           | Injector                       | 11               | ECU Electronic Control<br>Unit | and i | The The                      |
| 4   | Fuel Gear Pump        | - 8              | Accelerator Pedal              | all and a second | all all all                    | e de  | l'all'all                    |