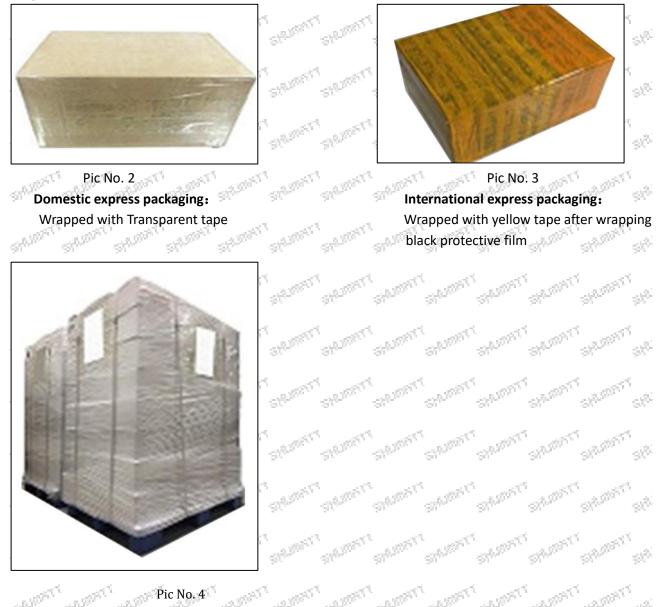

### 3.7.0445120239 Injector's Packing

**Domestic express packaging:** Usually wrapped in waterproof scotch tape, such as picture No.2. **International express packaging:** Wrapped with waterproof yellow tape After wrapping the black protective film, such as picture No. 3.

**Pallet Shipping:** Use fumigation free and recycling trays that meet export requirements, and use white wrapping protective film to wrap and bind with cable ties for the outside, such as picture No. 4,

Tel: +8675523215133 Website : www.shumatt.com

STRATIST

Pallet Shipping: Use pallet that meet export requirements, and use white wrapping protective film to wrap and bind with cable ties AN AN AN